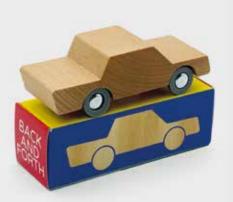

## BACK AND FORTH CAR

Back and Forth or 'heen en weer' as we say in Dutch is our handsome, quirky, little wooden toy car. Can't tell the front from the back? Just leave it up to a child's imagination, they'll find their own way to drive back and forth.