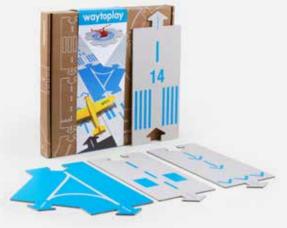

40 PIECES, 648 CM €105

**GRAND PRIX** 

24 PIECES, 384 CM €63

LONG STRAIGHT, 6 PIECES €19 EXTENSION

**EXTENSION** 

MIXED, 8 PIECES €24

CARDBOARD TOY ROAD

RUNWAY

14 PIECES, 319 CM, 25 EURO