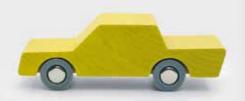

## BACK AND FORTH CAR

Back and Forth or 'heen en weer' as we say in Dutch is our handsome, quirky, little wooden toy car. Can't tell the front from the back? Just leave it up to a child's imagination, they'll find their own way to drive back and forth.