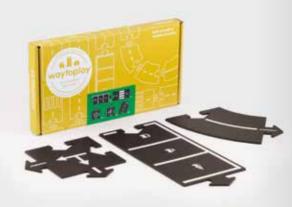

### CARDBOARD TOY ROAD

Recycled cardboard road sets specially designed for indoor use that offer an extra benefit: kids can write or doodle on the back... and fully compatible with our flexible toy roads.

40 PIECES, 648 CM €105

**GRAND PRIX** 

24 PIECES, 384 CM €63

LONG STRAIGHT, 6 PIECES €19 EXTENSION

**EXTENSION** 

MIXED, 8 PIECES €24

CARDBOARD TOY ROAD

RUNWAY