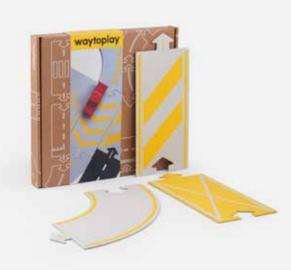

### CARDBOARD TOY ROAD

Recycled cardboard road sets specially designed for indoor use that offer an extra benefit: kids can write or doodle on the back... and fully compatible with our flexible toy roads.