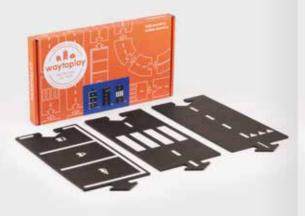

### CARDBOARD TOY ROAD

Recycled cardboard road sets specially designed for indoor use that offer an extra benefit: kids can write or doodle on the back... and fully compatible with our flexible toy roads.

40 PIECES, 648 CM €105

**GRAND PRIX** 

24 PIECES, 384 CM €63

LONG STRAIGHT, 6 PIECES €19 EXTENSION

**EXTENSION** 

MIXED, 8 PIECES €24

CARDBOARD TOY ROAD

RUNWAY