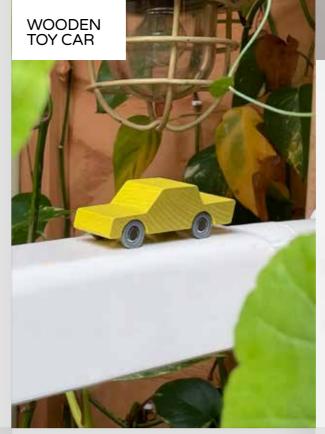

## BACK AND FORTH CAR

Back and Forth or 'heen en weer' as we say in Dutch is our handsome, quirky, little wooden toy car. Can't tell the front from the back? Just leave it up to a child's imagination, they'll find their own way to drive back and forth.

#### ROAD TO RECOVERY

8 PIECES, 192 CM, 15 EURO

BACKAND FORTHCAR AVAILABLE IN DIFFERENT COLORS, 10 CM, €15

20 PIECES, 309 CM, 25 EURO