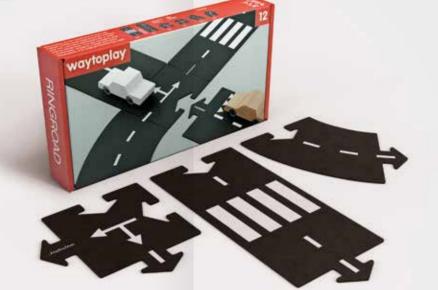

### CARDBOARD TOY ROAD

Recycled cardboard road sets specially designed for indoor use that offer an extra benefit: kids can write or doodle on the back... and fully compatible with our flexible toy roads.

waytoplay<sup>®</sup>

RINGROAD

12 PIECES, 170 CM €33

**EXPRESSWAY** 

16 PIECES, 258 CM €44

HIGHWAY

24 PIECES, 376 CM €63

KING OF THE ROAD