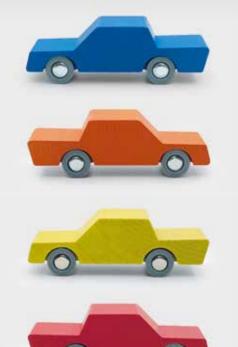

#### ROAD TO RECOVERY

8 PIECES, 192 CM, 15 EURO

BACKAND FORTHCAR AVAILABLE IN DIFFERENT COLORS, 10 CM, €15

20 PIECES, 309 CM, 25 EURO